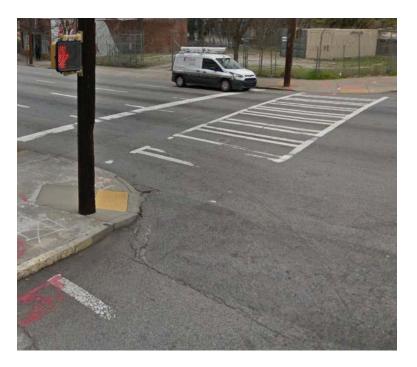

## **SECTION 1 - MISSING RAMPS**

4th Street NE and Durant Place NE (Missing ramp)

4th Street NE and Durant Place NE (Missing ramp)

Monroe Drive NE and Cresthill Avenue NE (Missing ramp)

Irwin Street NE & Hilliard Street NE (Missing ramps)