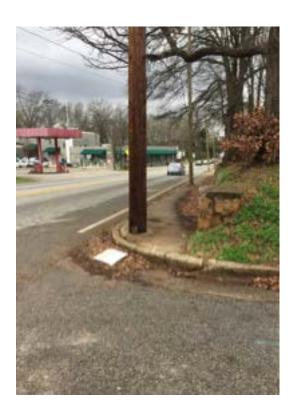

4th Street NE between Argonne Avenue NE & Durant Place NE (Tree Blocking sidewalk)

6th Street NE between Piedmont Avenue & Myrtle Street NE (Tree Blocking sidewalk)

McDonough Boulevard between Buchanan Lane SE and Martin Street SE (Obstructed sidewalk)