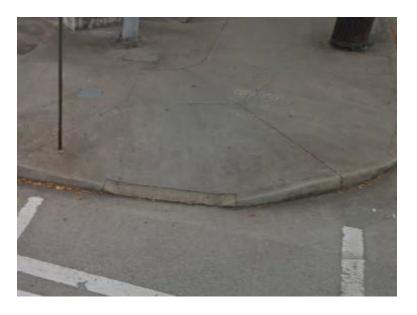

## **SECTION 1 - MISSING RAMPS**

4th Street NE and Durant Place NE (Missing ramp)

4th Street NE and Durant Place NE (Missing ramp)

Monroe Drive NE and Cresthill Avenue NE (Missing ramp)

Irwin Street NE & Hilliard Street NE (Missing ramps)