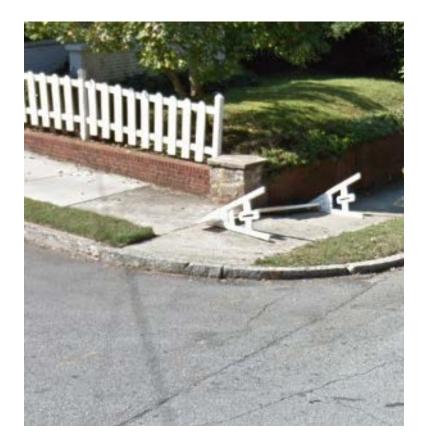

## **SECTION 1 - MISSING RAMPS**

4th Street NE and Durant Place NE (Missing ramp)

4th Street NE and Durant Place NE (Missing ramp)

Monroe Drive NE and Cresthill Avenue NE (Missing ramp)

Irwin Street NE & Hilliard Street NE (Missing ramps)