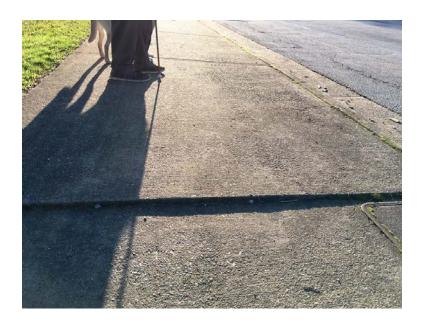

## SECTION 3 – BROKEN, UNEVEN SIDEWALKS

Ponce de Leon Avenue between Charles Allen Drive NE & Monroe Drive NE (Broken, uneven Sidewalk)

Piedmont Avenue between 5th Street NE and 6th Street NE (Broken, uneven Sidewalk)

Piedmont Avenue & 4th Street NE (Broken, uneven Sidewalk)

Piedmont Avenue between 3rd Street NE & 4th Street NE (Broken, uneven Sidewalk)

Piedmont Avenue north of Ponce de Leon Avenue NE (Broken, uneven Sidewalk)

952 Edgewood Avenue (Broken, uneven sidewalk)

McDonough Boulevard between Lakewood Avenue SE and Martin Street SE (Broken, uneven sidewalk)

Spring Street & 16th Street (Broken, uneven Sidewalk)

Renaissance Parkway & Courtland Street NE (Broken, uneven Sidewalk)