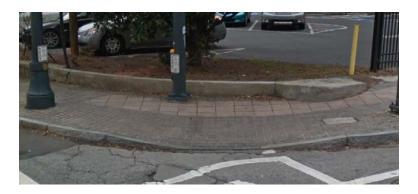

## **SECTION 1 - MISSING RAMPS**

4th Street NE and Durant Place NE (Missing ramp)

4th Street NE and Durant Place NE (Missing ramp)

Monroe Drive NE and Cresthill Avenue NE (Missing ramp)

Irwin Street NE & Hilliard Street NE (Missing ramps)