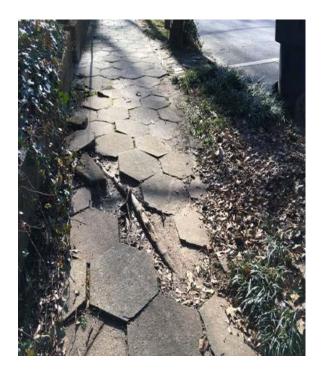

## SECTION 3 – BROKEN, UNEVEN SIDEWALKS

Ponce de Leon Avenue between Charles Allen Drive NE & Monroe Drive NE (Broken, uneven Sidewalk)

Piedmont Avenue between 5th Street NE and 6th Street NE (Broken, uneven Sidewalk)

Piedmont Avenue & 4th Street NE (Broken, uneven Sidewalk)

Piedmont Avenue between 3rd Street NE & 4th Street NE (Broken, uneven Sidewalk)

Piedmont Avenue north of Ponce de Leon Avenue NE (Broken, uneven Sidewalk)

952 Edgewood Avenue (Broken, uneven sidewalk)

McDonough Boulevard between Lakewood Avenue SE and Martin Street SE (Broken, uneven sidewalk)

Spring Street & 16th Street (Broken, uneven Sidewalk)

Renaissance Parkway & Courtland Street NE (Broken, uneven Sidewalk)