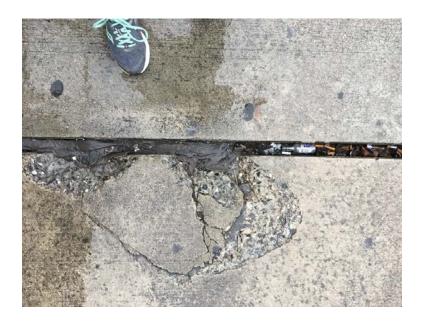

East side of Forsyth St between Marietta St and Five Points Station (Broken pavement and gap between sidewalk slabs)

Atlantic Drive NW & 11th Street (Broken, uneven Sidewalk)

Parker Street NW (Obstruction, broken, uneven sidewalk)