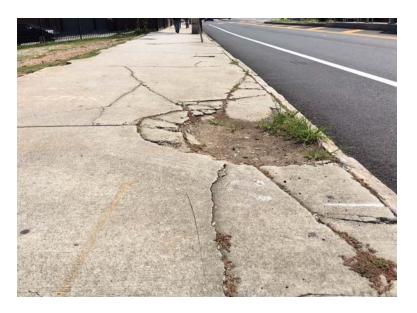

## SECTION 3 – BROKEN, UNEVEN SIDEWALKS

Ponce de Leon Avenue between Charles Allen Drive NE & Monroe Drive NE (Broken, uneven Sidewalk)

Piedmont Avenue between 5th Street NE and 6th Street NE (Broken, uneven Sidewalk)