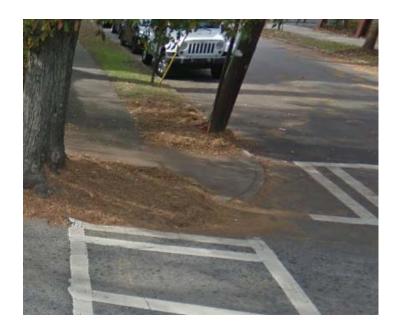

## **SECTION 1 - MISSING RAMPS**

4th Street NE and Durant Place NE (Missing ramp)

4th Street NE and Durant Place NE (Missing ramp)

Monroe Drive NE and Cresthill Avenue NE (Missing ramp)

Irwin Street NE & Hilliard Street NE (Missing ramps)