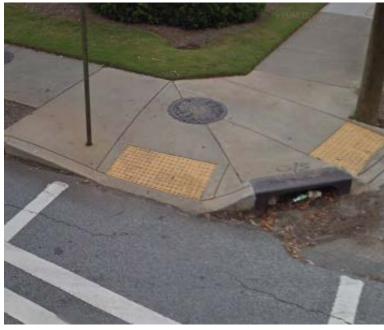

## **SECTION 1 - MISSING RAMPS**

4th Street NE and Durant Place NE (Missing ramp)

4th Street NE and Durant Place NE (Missing ramp)

Monroe Drive NE and Cresthill Avenue NE (Missing ramp)

Irwin Street NE & Hilliard Street NE (Missing ramps)